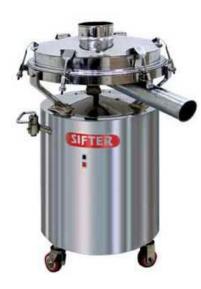

## **MECHANICAL SIFTER:**

## **Description:**

Sieves and grade material according to particle size. The amplitude of gyrating Vibration can be adjusted to suit processing needs. Gradation will takes place according to the screen provided.

Mostly used for pharmaceuticals powder granules, pallets etc.

**Sizes Available**: 500 mm and 750 mm in Single Deck, Double Deck, Triple Deck.

**Advantage**: Most suitable for precisions graduation of granules and pallets portable.